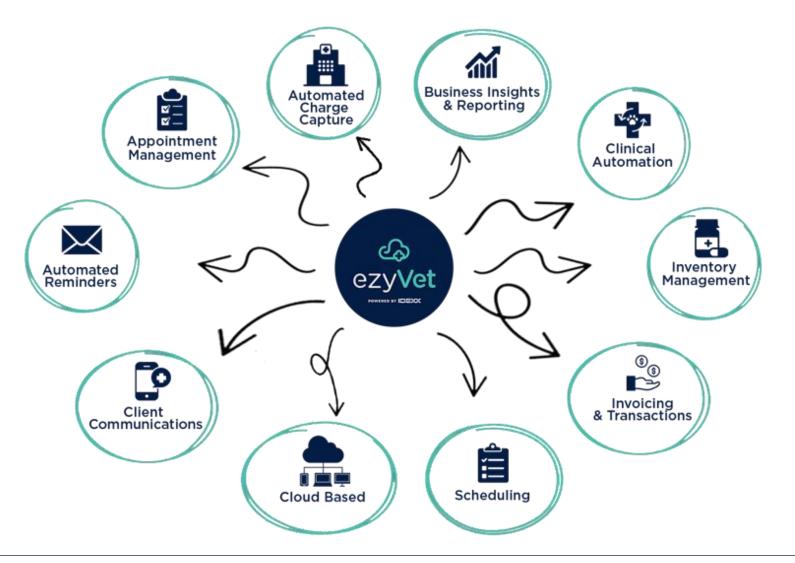

# ezyVet is at the heart of your practice

POWERED BY

#### ezyVet Benefits

Increase practice efficiency with ezyVet's smart administration automation.

Increase accuracy and boost your revenue with automatic charge capture.

Catapult practice growth with advanced reporting features.